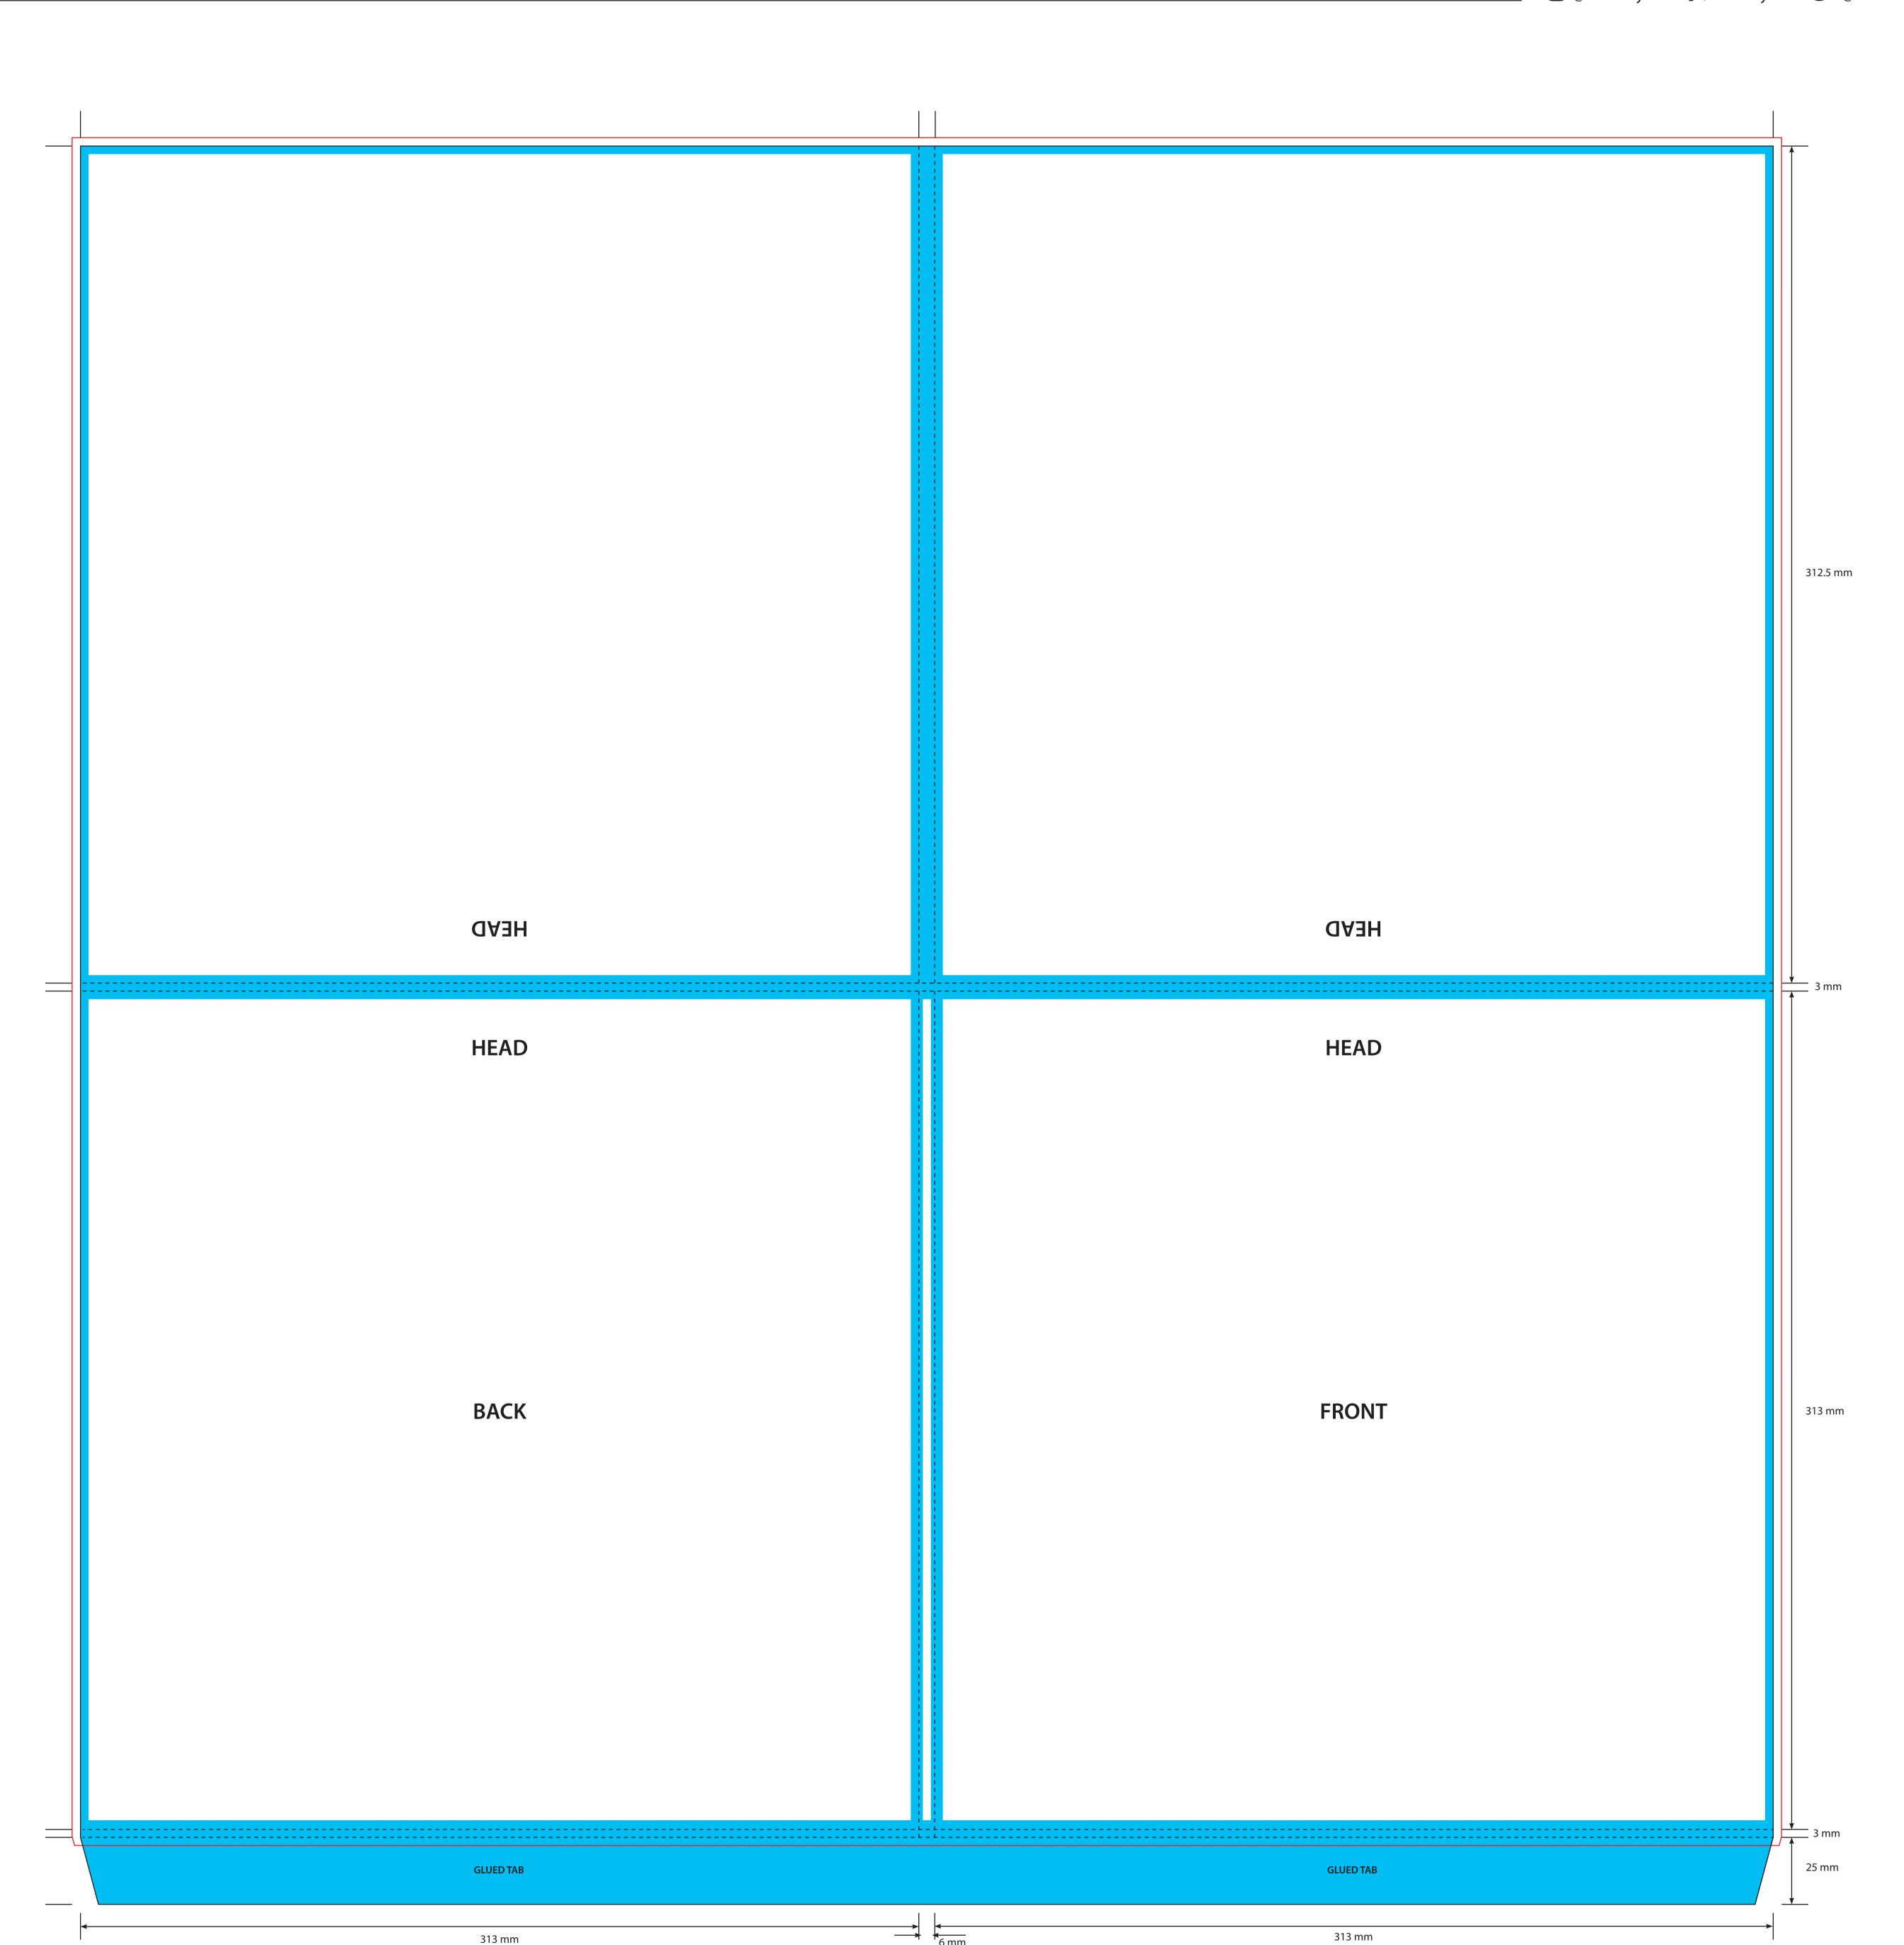

——— Trim Line ----- Fold Line 3mm Safety Area - Important text and logos should not be in this area.
3mm Required Bleed Area - Background should extend to this line. AVAILABLE CARD STOCKS \*

350gsm White/White > *Standard* 