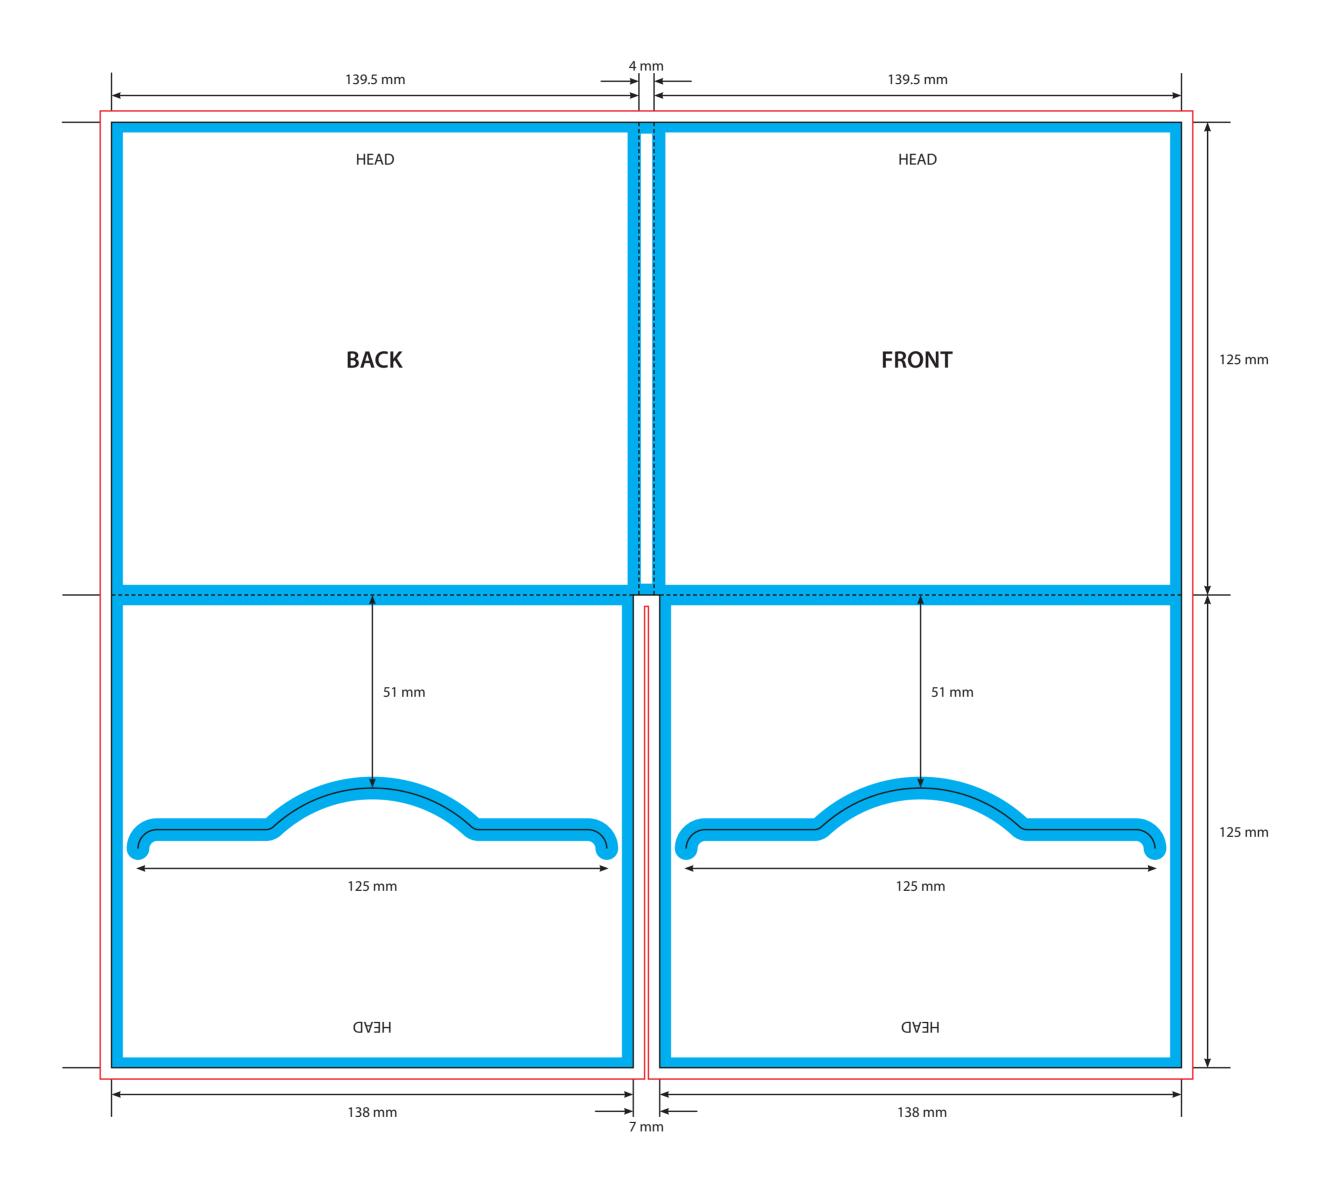

## Please note -

These mooncut slots are not recommended for holding booklets.

KEY

-----

Trim Line Fold Line 3mm Safety Area - Important text and logos should not be in this area. 3mm Required Bleed Area - Background should extend to this line.