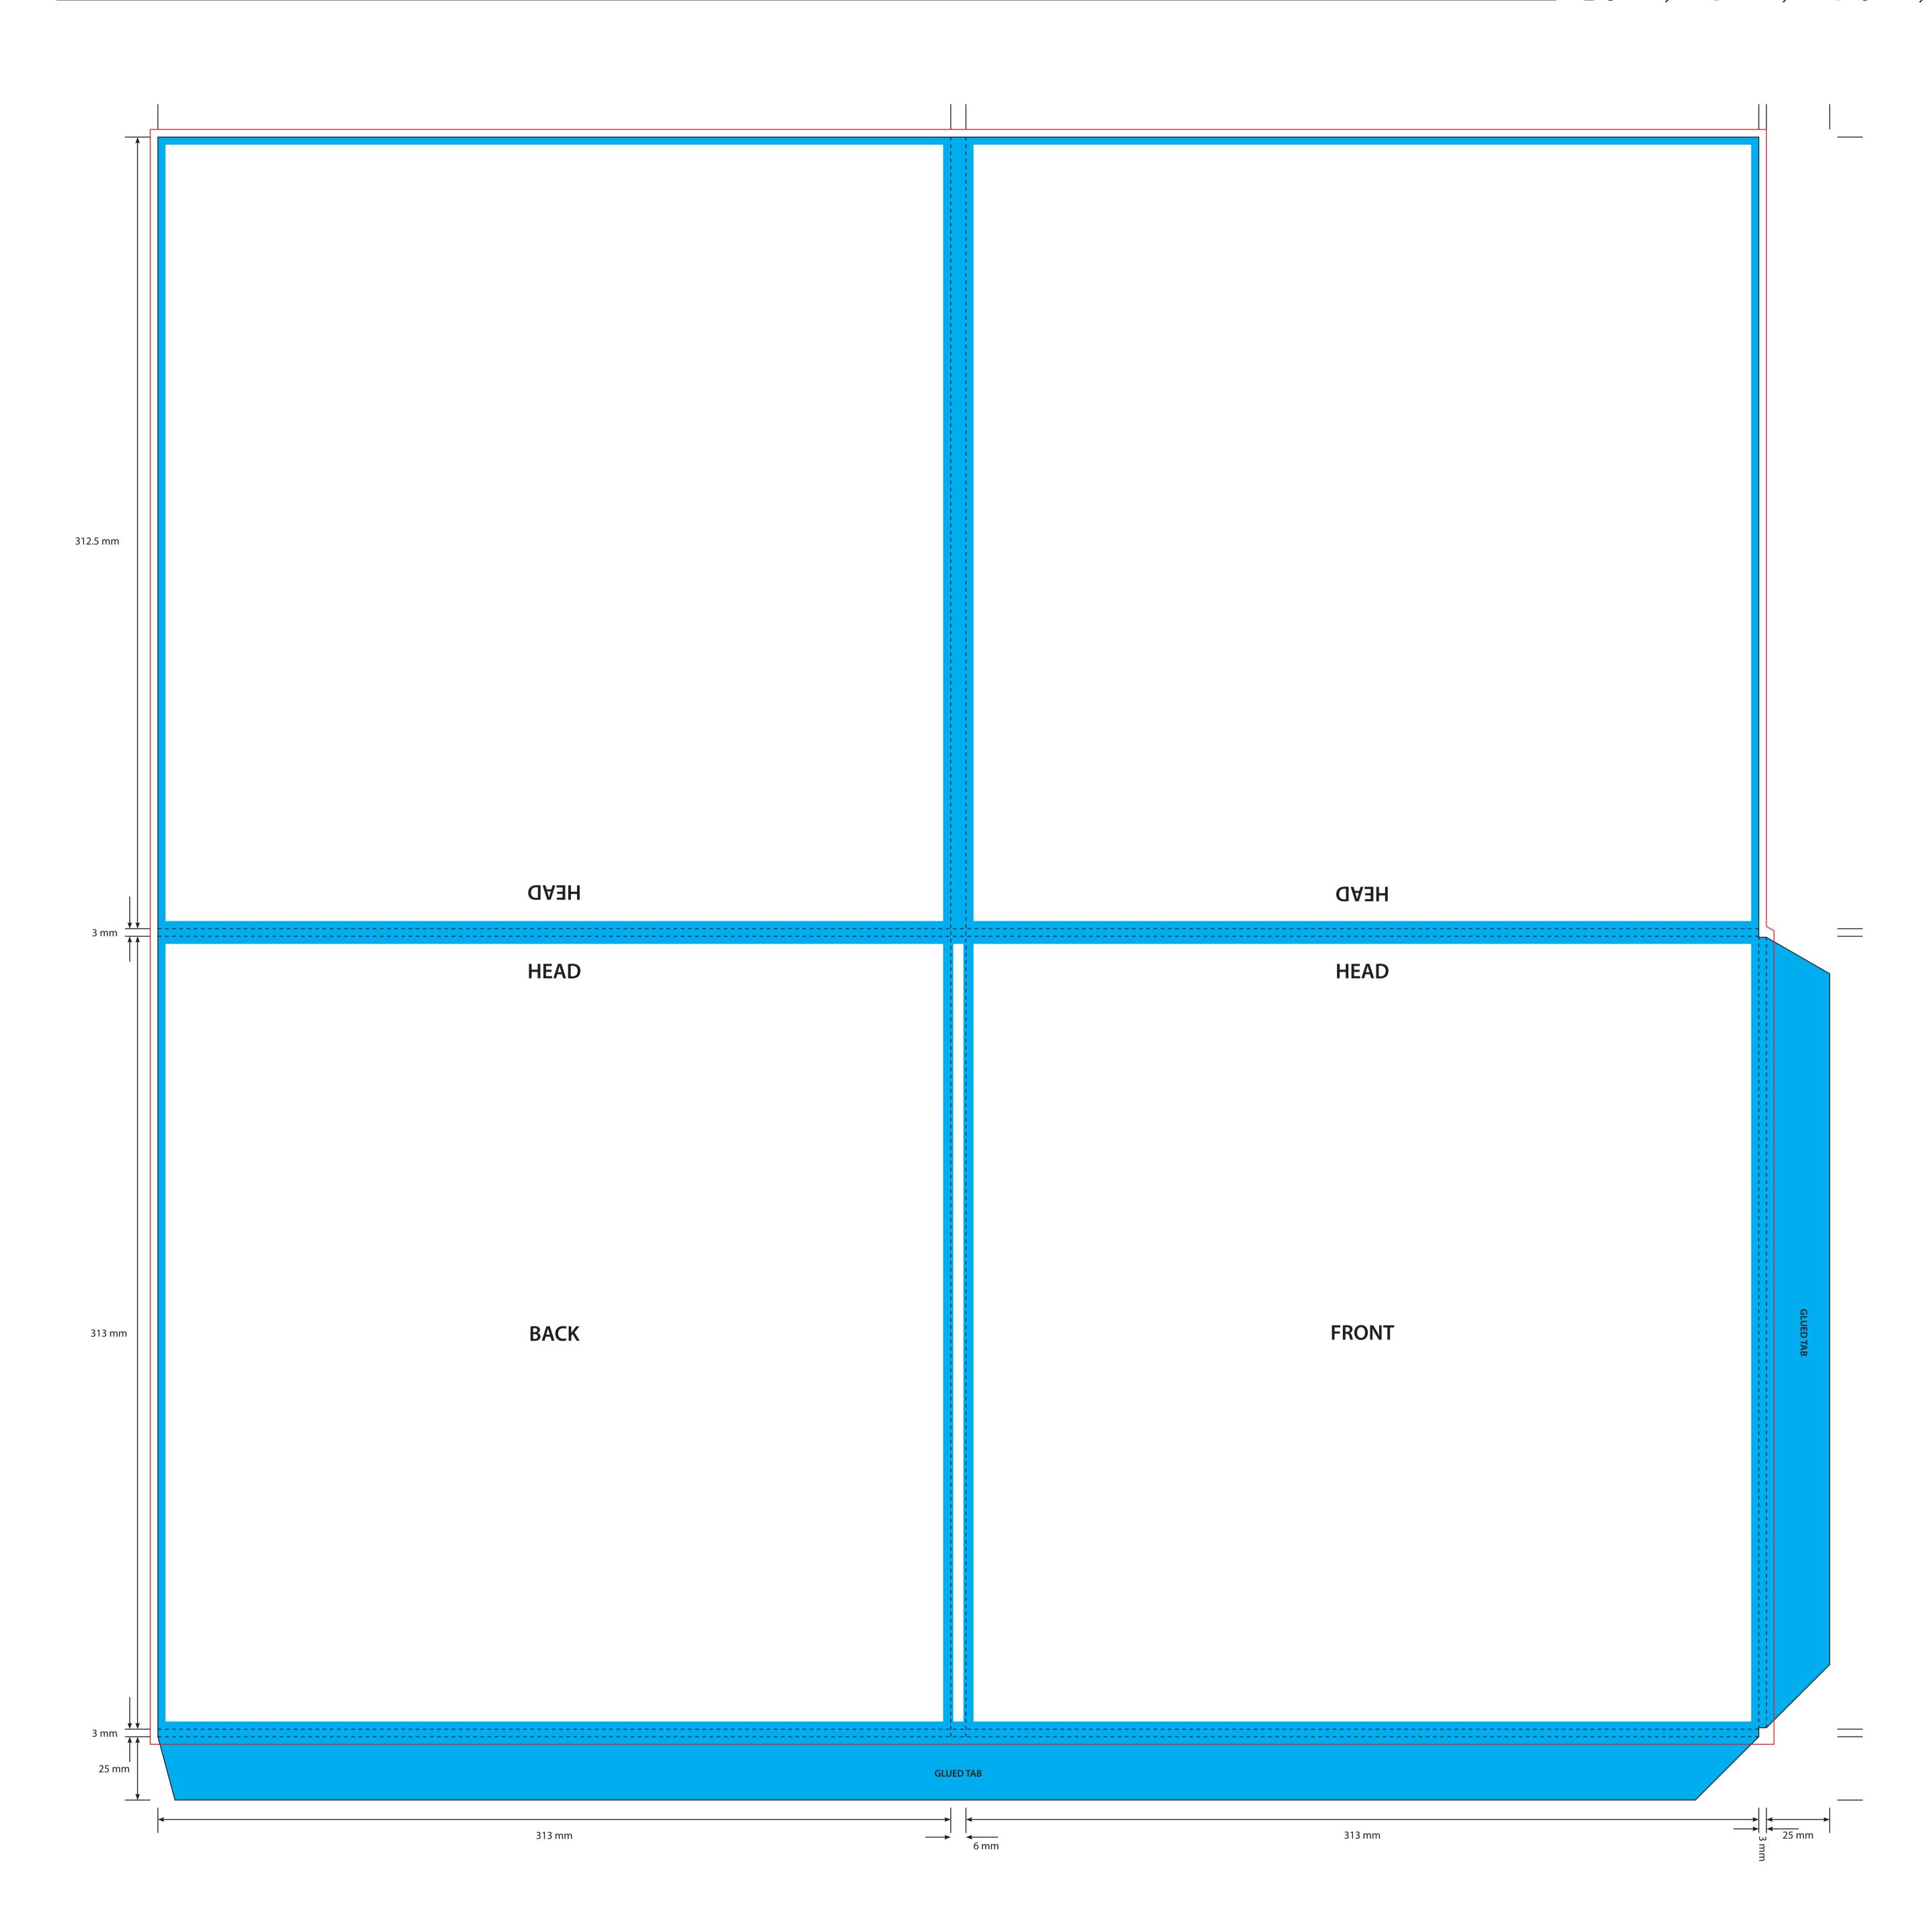

——— Trim Line ----- Fold Line 3mm Safety Area - Important text and logos should not be in this area.
5mm Required Bleed Area - Background should extend to this line.

AVAILABLE CARD STOCKS \* 350gsm White/White > Standard 425gsm White/Brown