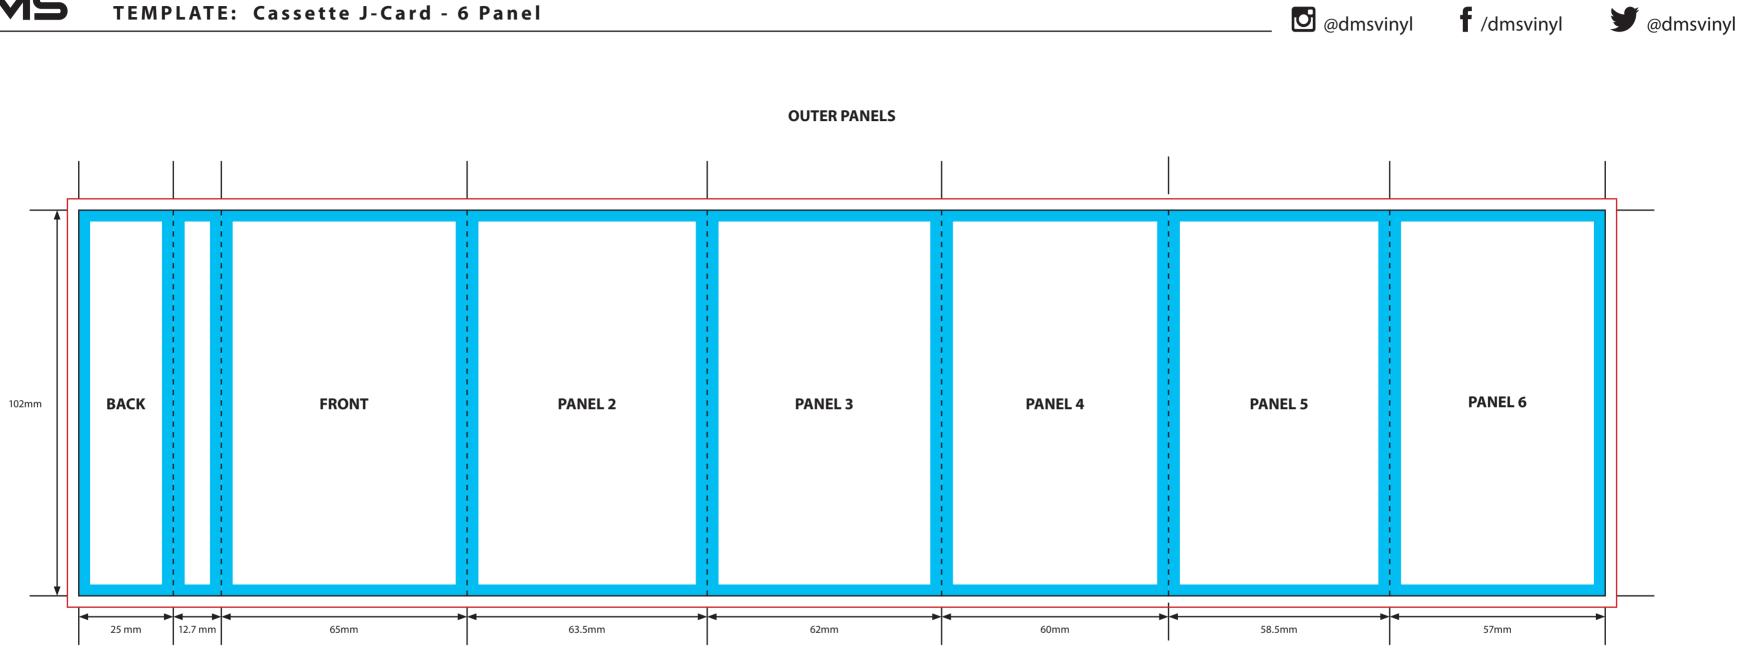

## KEY

— Trim Line ---- Fold Line 3mm Safety Area - *Important text and logos should not be in this area.* 3mm Required Bleed Area - *Background should extend to this line.* 

Please click <u>here</u> for useful information on the best way to set up and supply your artwork.

For any further questions please email our design team here.

 KEY

 Trim Line

 Fold Line

 3mm Safety Area - Important text and logos should not be in this area.

 3mm Required Bleed Area - Background should extend to this line.

Please click <u>here</u> for useful information on the best way to set up and supply your artwork.

For any further questions please email our design team here.