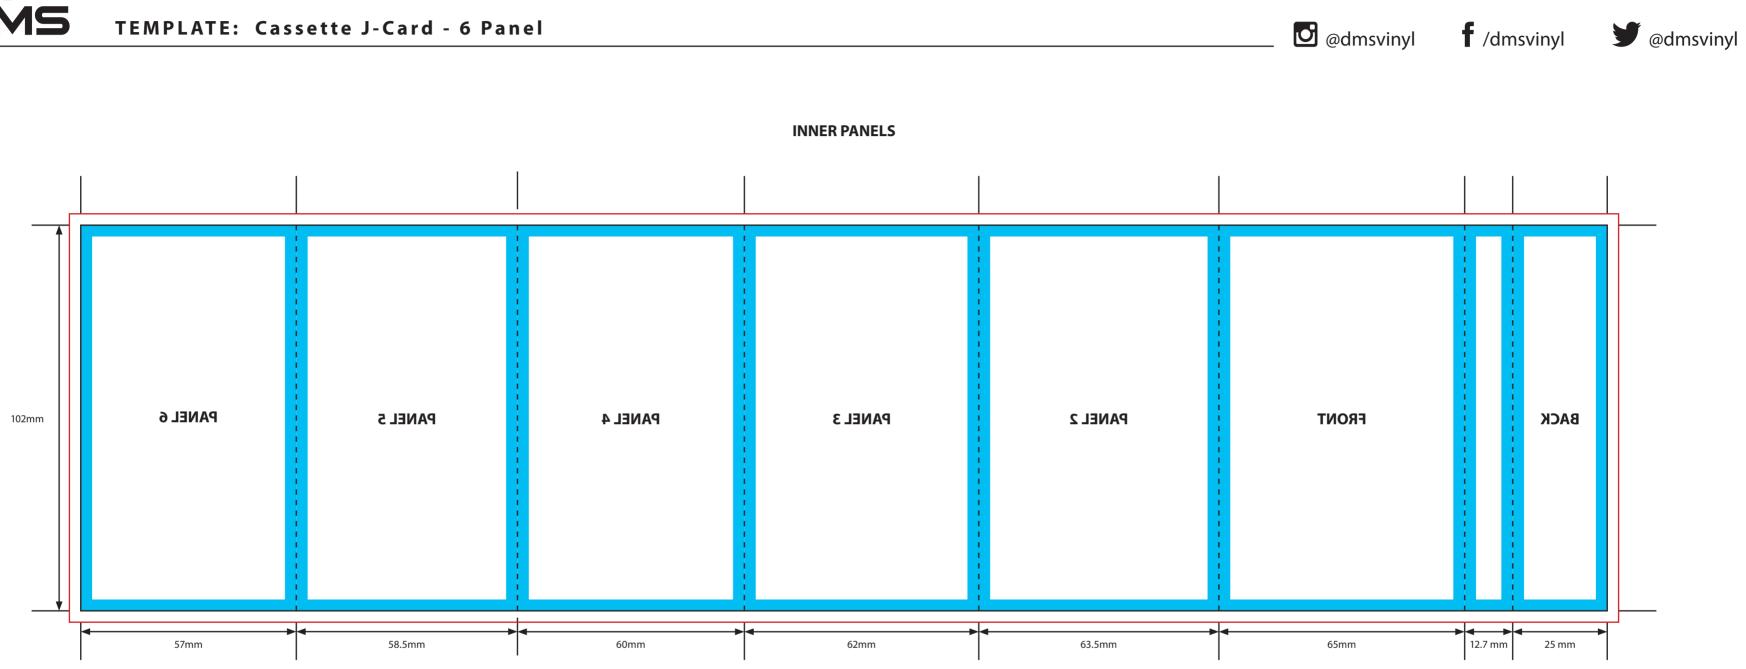

## KEY

— Trim Line ---- Fold Line 3mm Safety Area - *Important text and logos should not be in this area.* 3mm Required Bleed Area - *Background should extend to this line.* 

Please click <u>here</u> for useful information on the best way to set up and supply your artwork.

For any further questions please email our design team here.

 KEY

 Trim Line

 Fold Line

 3mm Safety Area - Important text and logos should not be in this area.

 3mm Required Bleed Area - Background should extend to this line.

Please click <u>here</u> for useful information on the best way to set up and supply your artwork.

For any further questions please email our design team here.