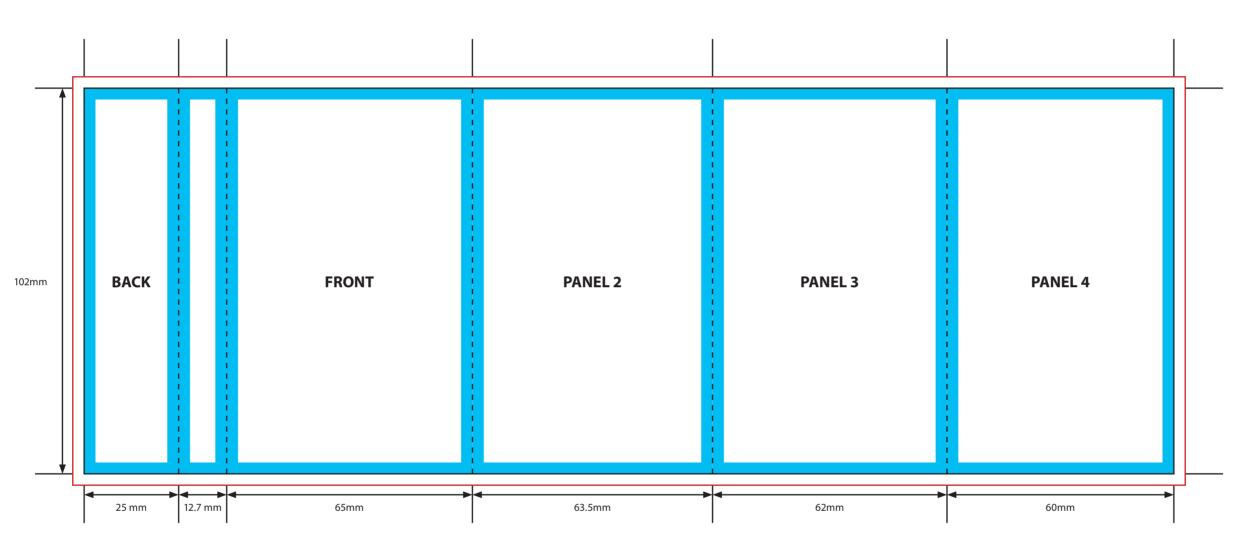

## **INNER PANELS**

— Trim Line ----- Fold Line

3mm Safety Area - Important text and logos should not be in this area. 3mm Required Bleed Area - Background should extend to this line.

Please click here for useful information on the best way to set up and supply your artwork. For any further questions please email our design team here.