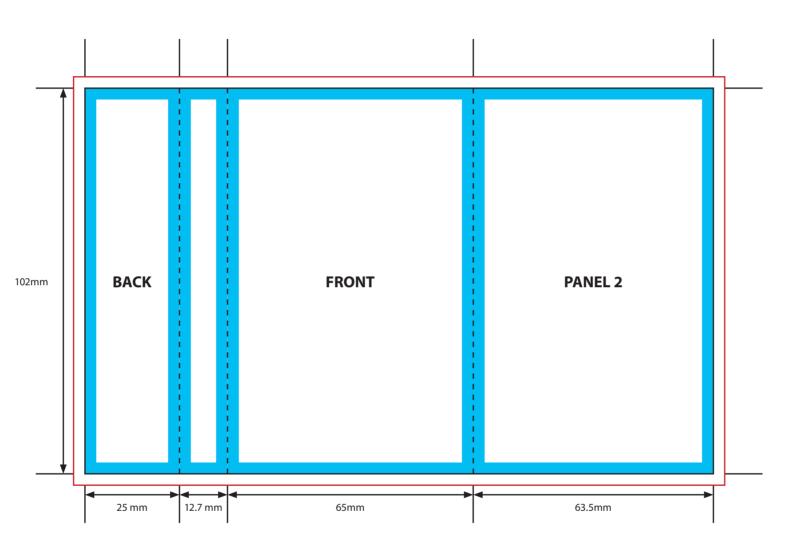

## **OUTER PANELS**

— Trim Line ----- Fold Line

3mm Safety Area - Important text and logos should not be in this area. 3mm Required Bleed Area - Background should extend to this line.

Please click here for useful information on the best way to set up and supply your artwork. For any further questions please email our design team here.