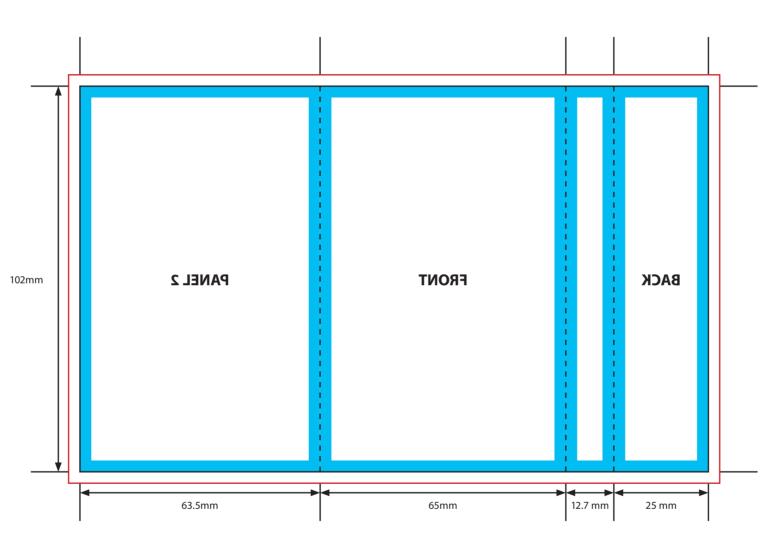

— Trim Line ----- Fold Line

3mm Safety Area - Important text and logos should not be in this area. 3mm Required Bleed Area - Background should extend to this line.

Please click here for useful information on the best way to set up and supply your artwork. For any further questions please email our design team here.