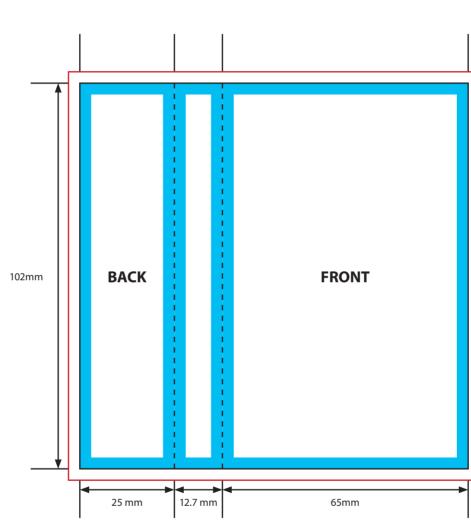

| KEY |                                                                        |
|-----|------------------------------------------------------------------------|
|     | Trim Line                                                              |
|     | Fold Line                                                              |
|     | 3mm Safety Area - Important text and logos should not be in this area. |
|     | 3mm Required Bleed Area - Background should extend to this line.       |

## **OUTER PANELS**

| J | @dmsvi |
|---|--------|
|---|--------|

| KEY |                                                                        |
|-----|------------------------------------------------------------------------|
|     | Trim Line                                                              |
|     | Fold Line                                                              |
|     | 3mm Safety Area - Important text and logos should not be in this area. |
|     | 3mm Required Bleed Area - Background should extend to this line.       |