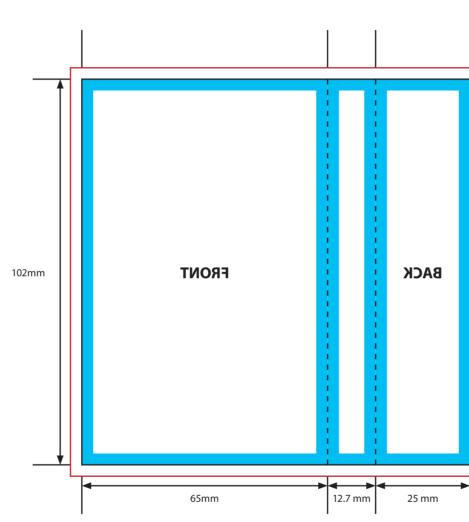

| KEY |                                                                        |
|-----|------------------------------------------------------------------------|
|     | Trim Line                                                              |
|     | Fold Line                                                              |
|     | 3mm Safety Area - Important text and logos should not be in this area. |
|     | 3mm Required Bleed Area - Background should extend to this line.       |

## **OUTER PANELS**

| J | @dmsvi |
|---|--------|
|---|--------|

| KEY |                                                                        |
|-----|------------------------------------------------------------------------|
|     | Trim Line                                                              |
|     | Fold Line                                                              |
|     | 3mm Safety Area - Important text and logos should not be in this area. |
|     | 3mm Required Bleed Area - Background should extend to this line.       |