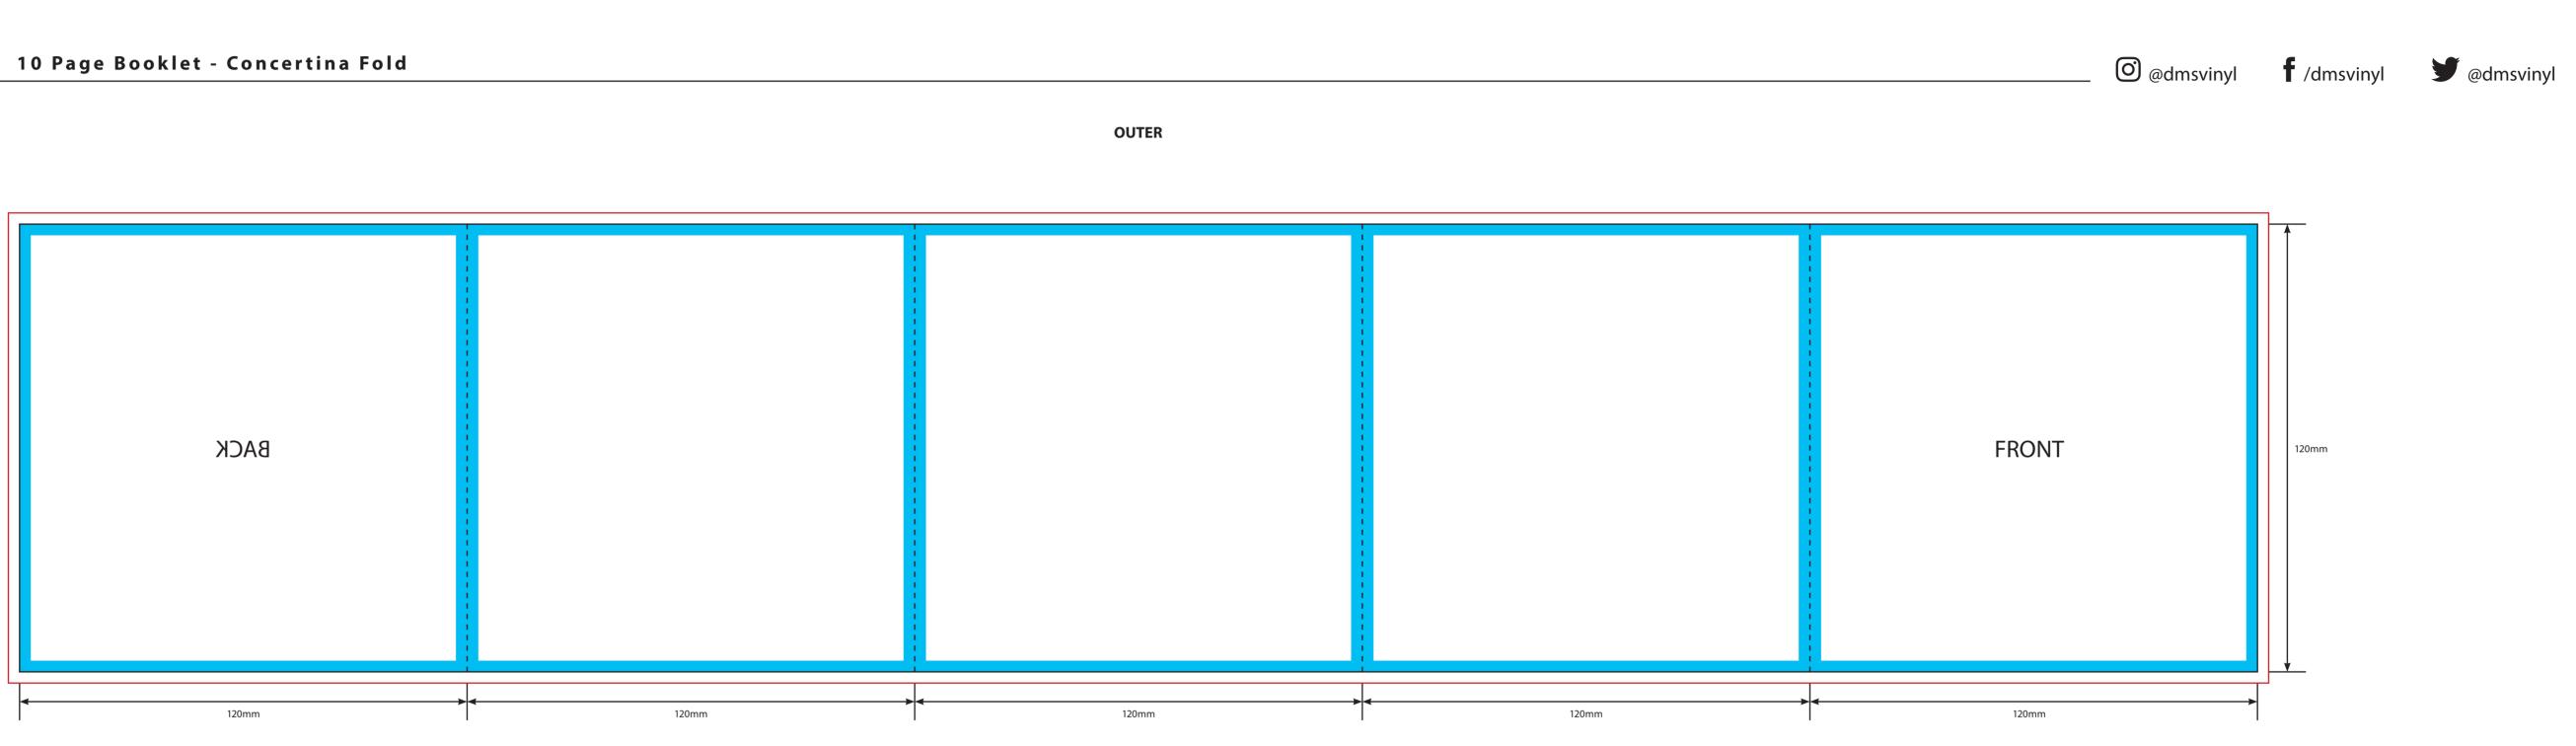

| KEY |                                                                        |
|-----|------------------------------------------------------------------------|
| · · | Trim Line                                                              |
|     | Fold Line                                                              |
|     | 3mm Safety Area - Important text and logos should not be in this area. |
|     | 3mm Required Bleed Area - Background should extend to this line.       |
|     |                                                                        |

Please click <u>here</u> for useful information on the best way to set up and supply your artwork. For any further questions please email our design team here.