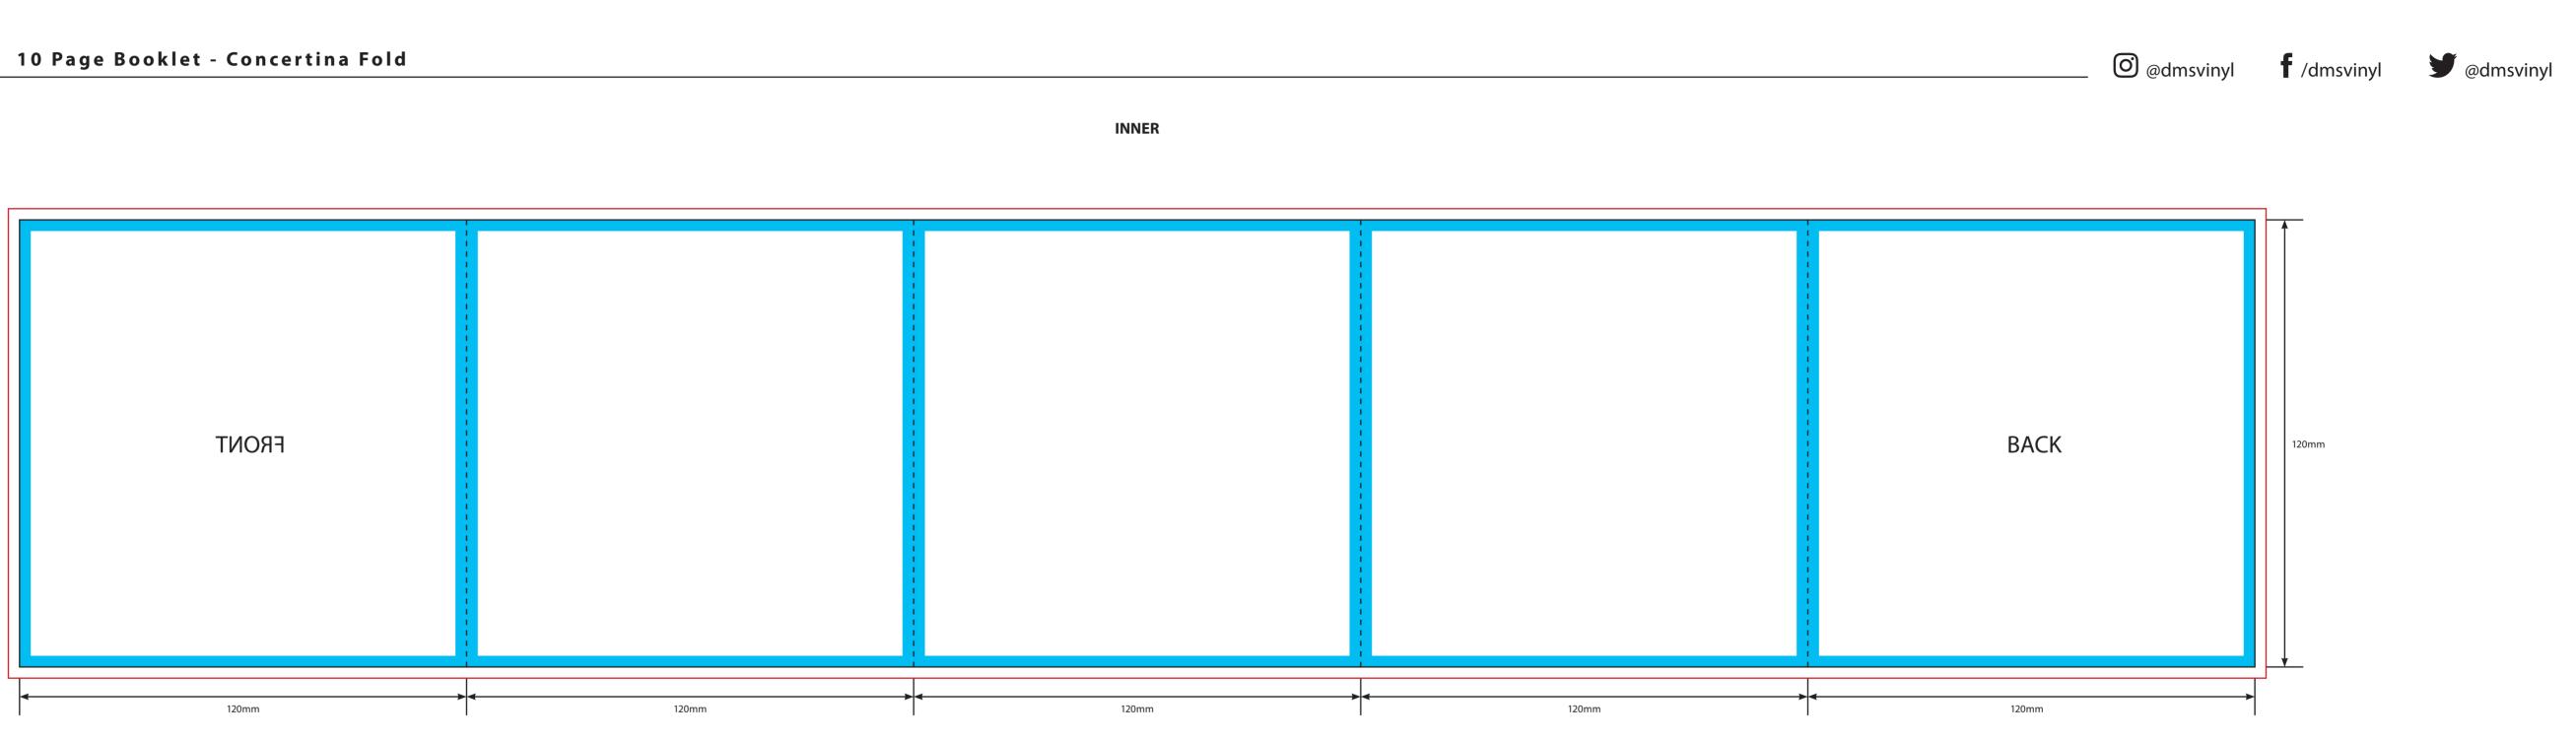

| KEY |                                                                                                                                                                                      |
|-----|--------------------------------------------------------------------------------------------------------------------------------------------------------------------------------------|
|     | Trim Line<br>Fold Line<br>3mm Safety Area - <i>Important text and logos should not be in this area</i> .<br>3mm Required Bleed Area - <i>Background should extend to this line</i> . |

Please click <u>here</u> for useful information on the best way to set up and supply your artwork. For any further questions please email our design team here.