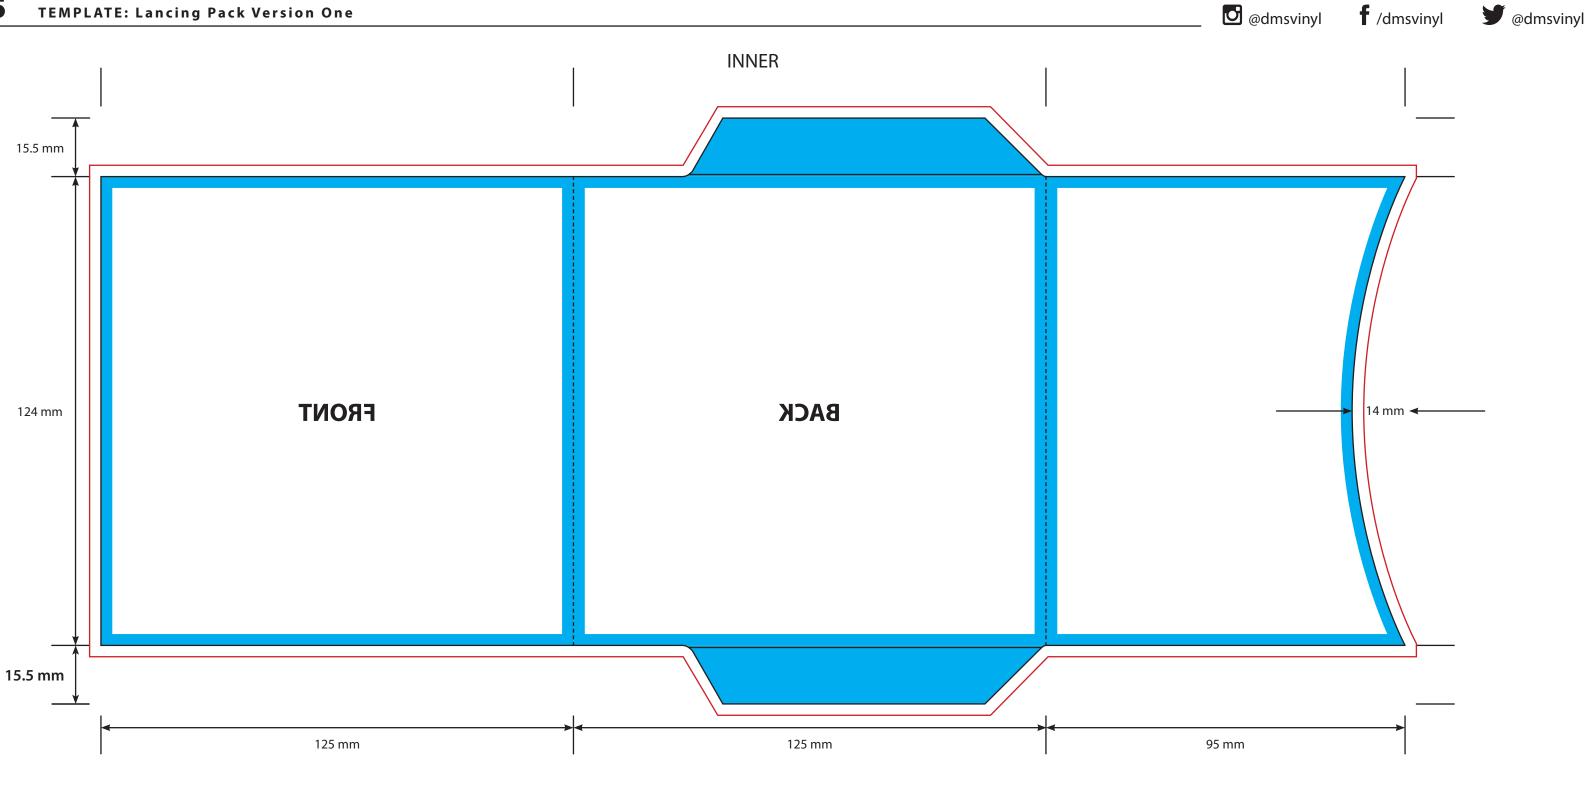

\* Please note, not all card stocks are available on all templates. Please check with your sales contact.

TEMPLATE: Lancing Pack Version One

#### **KEY**

Trim Line Fold Line

3mm Safety Area - Important text and logos should not be in this area.

3mm Required Bleed Area - Background should extend to this line.

Please click here for useful information on the best way to set up and supply your artwork. For any further questions please email our design team <u>here</u>.