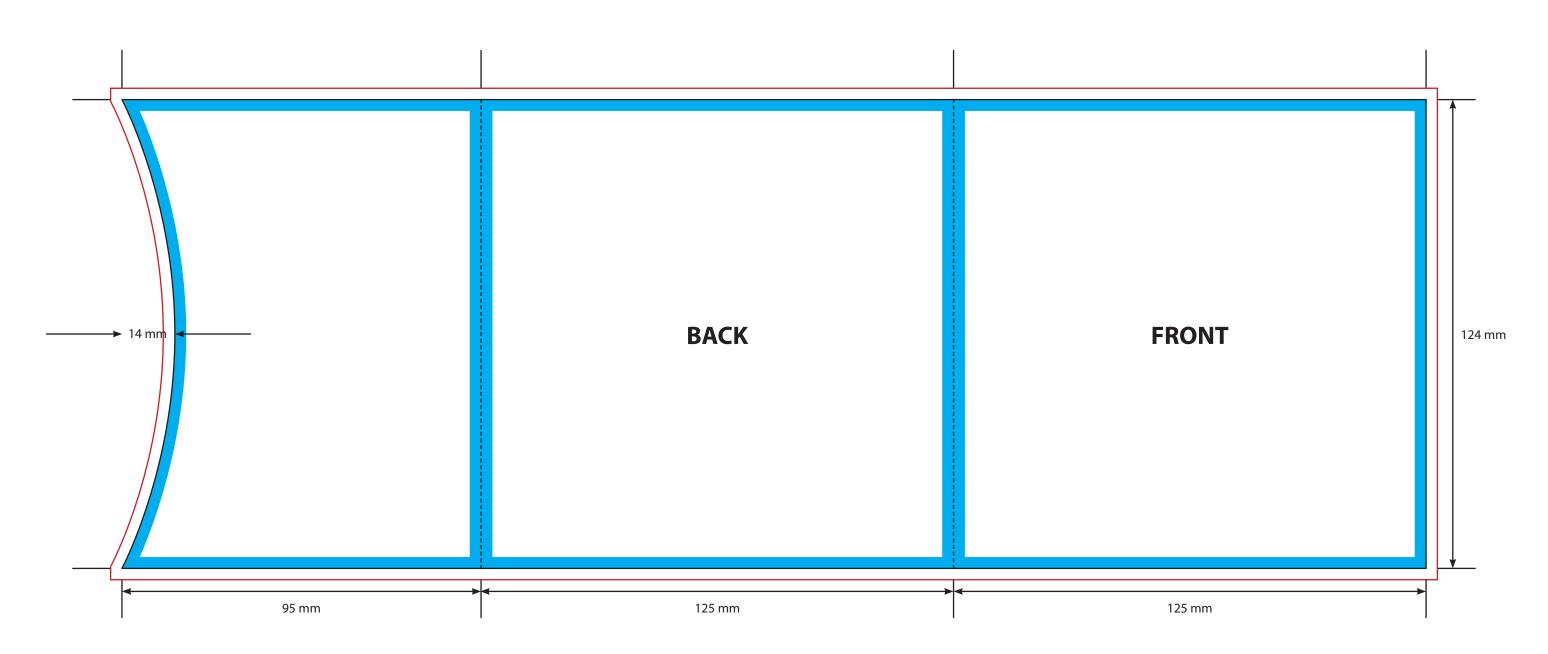

# OUTER

**KEY** 

Trim Line Fold Line

3mm Safety Area - Important text and logos should not be in this area. 3mm Required Bleed Area - Background should extend to this line.

**AVAILABLE CARD STOCKS \*** 

215gsm White/White 270gsm White/White > Standard 280gsm White/Grey 300gsm White/Brown 350gsm White/White

\* Please note, not all card stocks are available on all templates. Please check with your sales contact.

TEMPLATE: Lancing Pack Version One