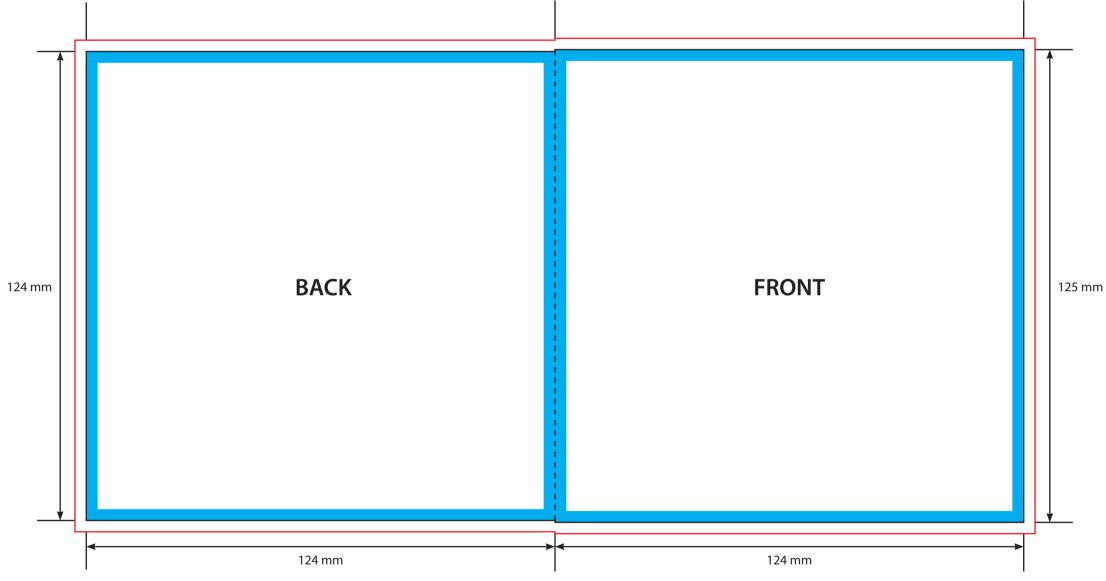

**TEMPLATE: DVD Card Wallet** 

Trim Line Fold Line

3mm Safety Area - Important text and logos should not be in this area.
3mm Required Bleed Area - Background should extend to this line.