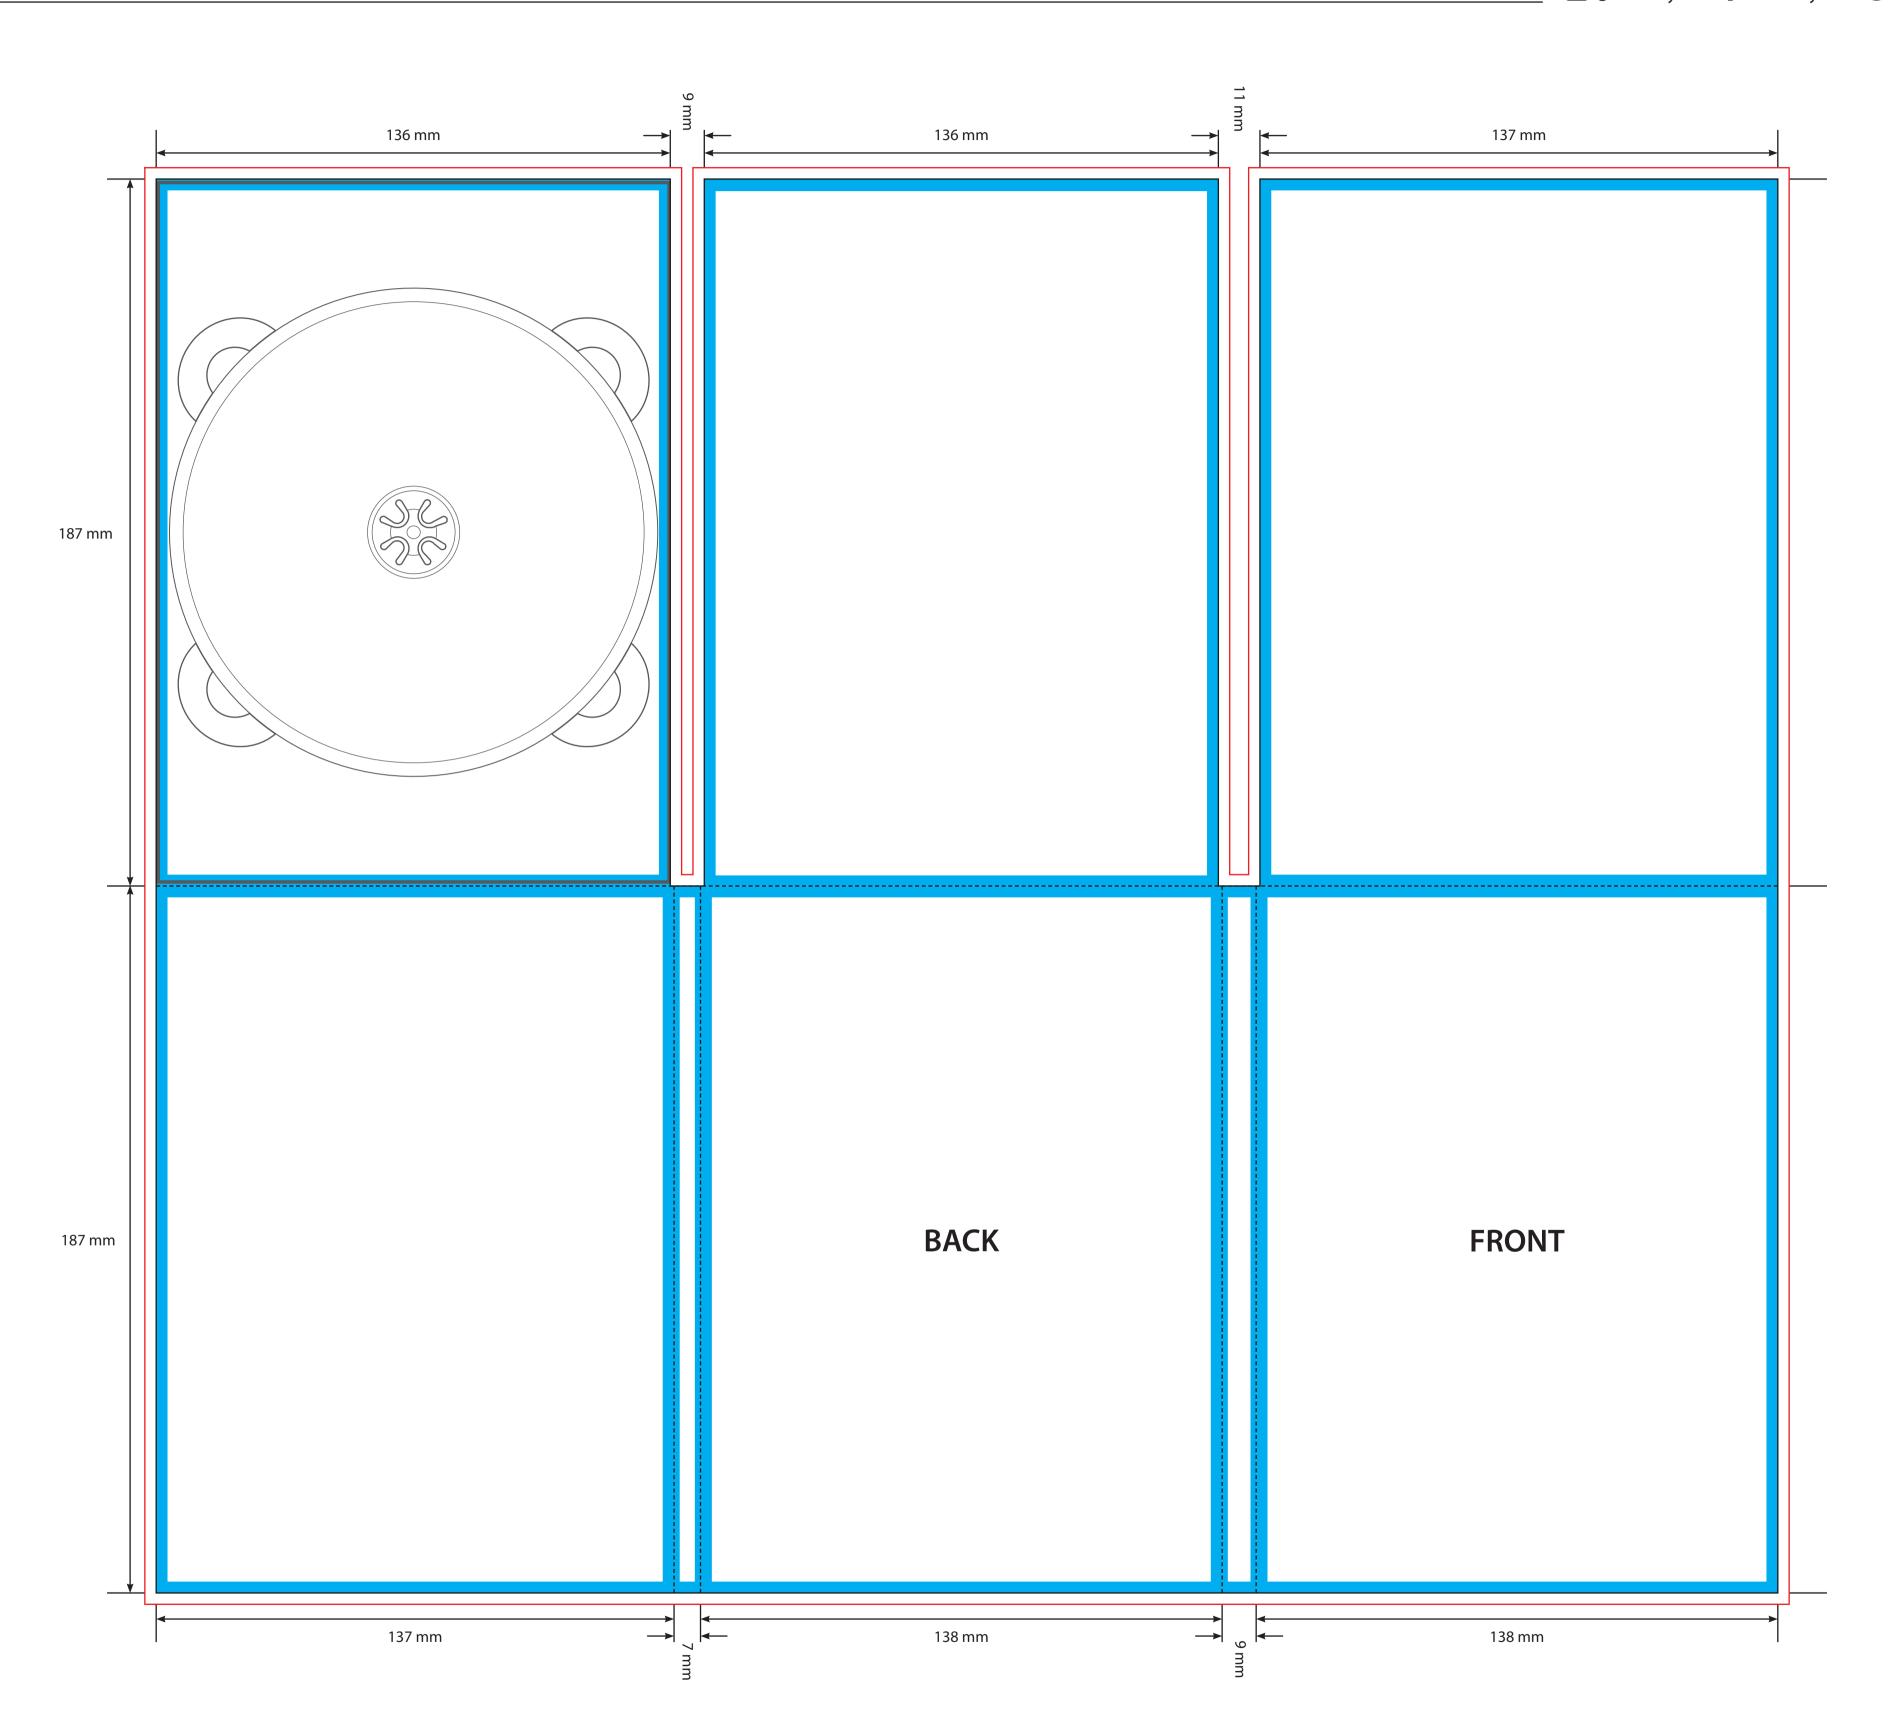

**KEY** Trim Line Fold Line  ${\tt 3mm \ Safety \ Area-\it Important\ text\ and\ logos\ should\ not\ be\ in\ this\ area.}$ 3mm Required Bleed Area - Background should extend to this line.

AVAILABLE CARD STOCKS \*