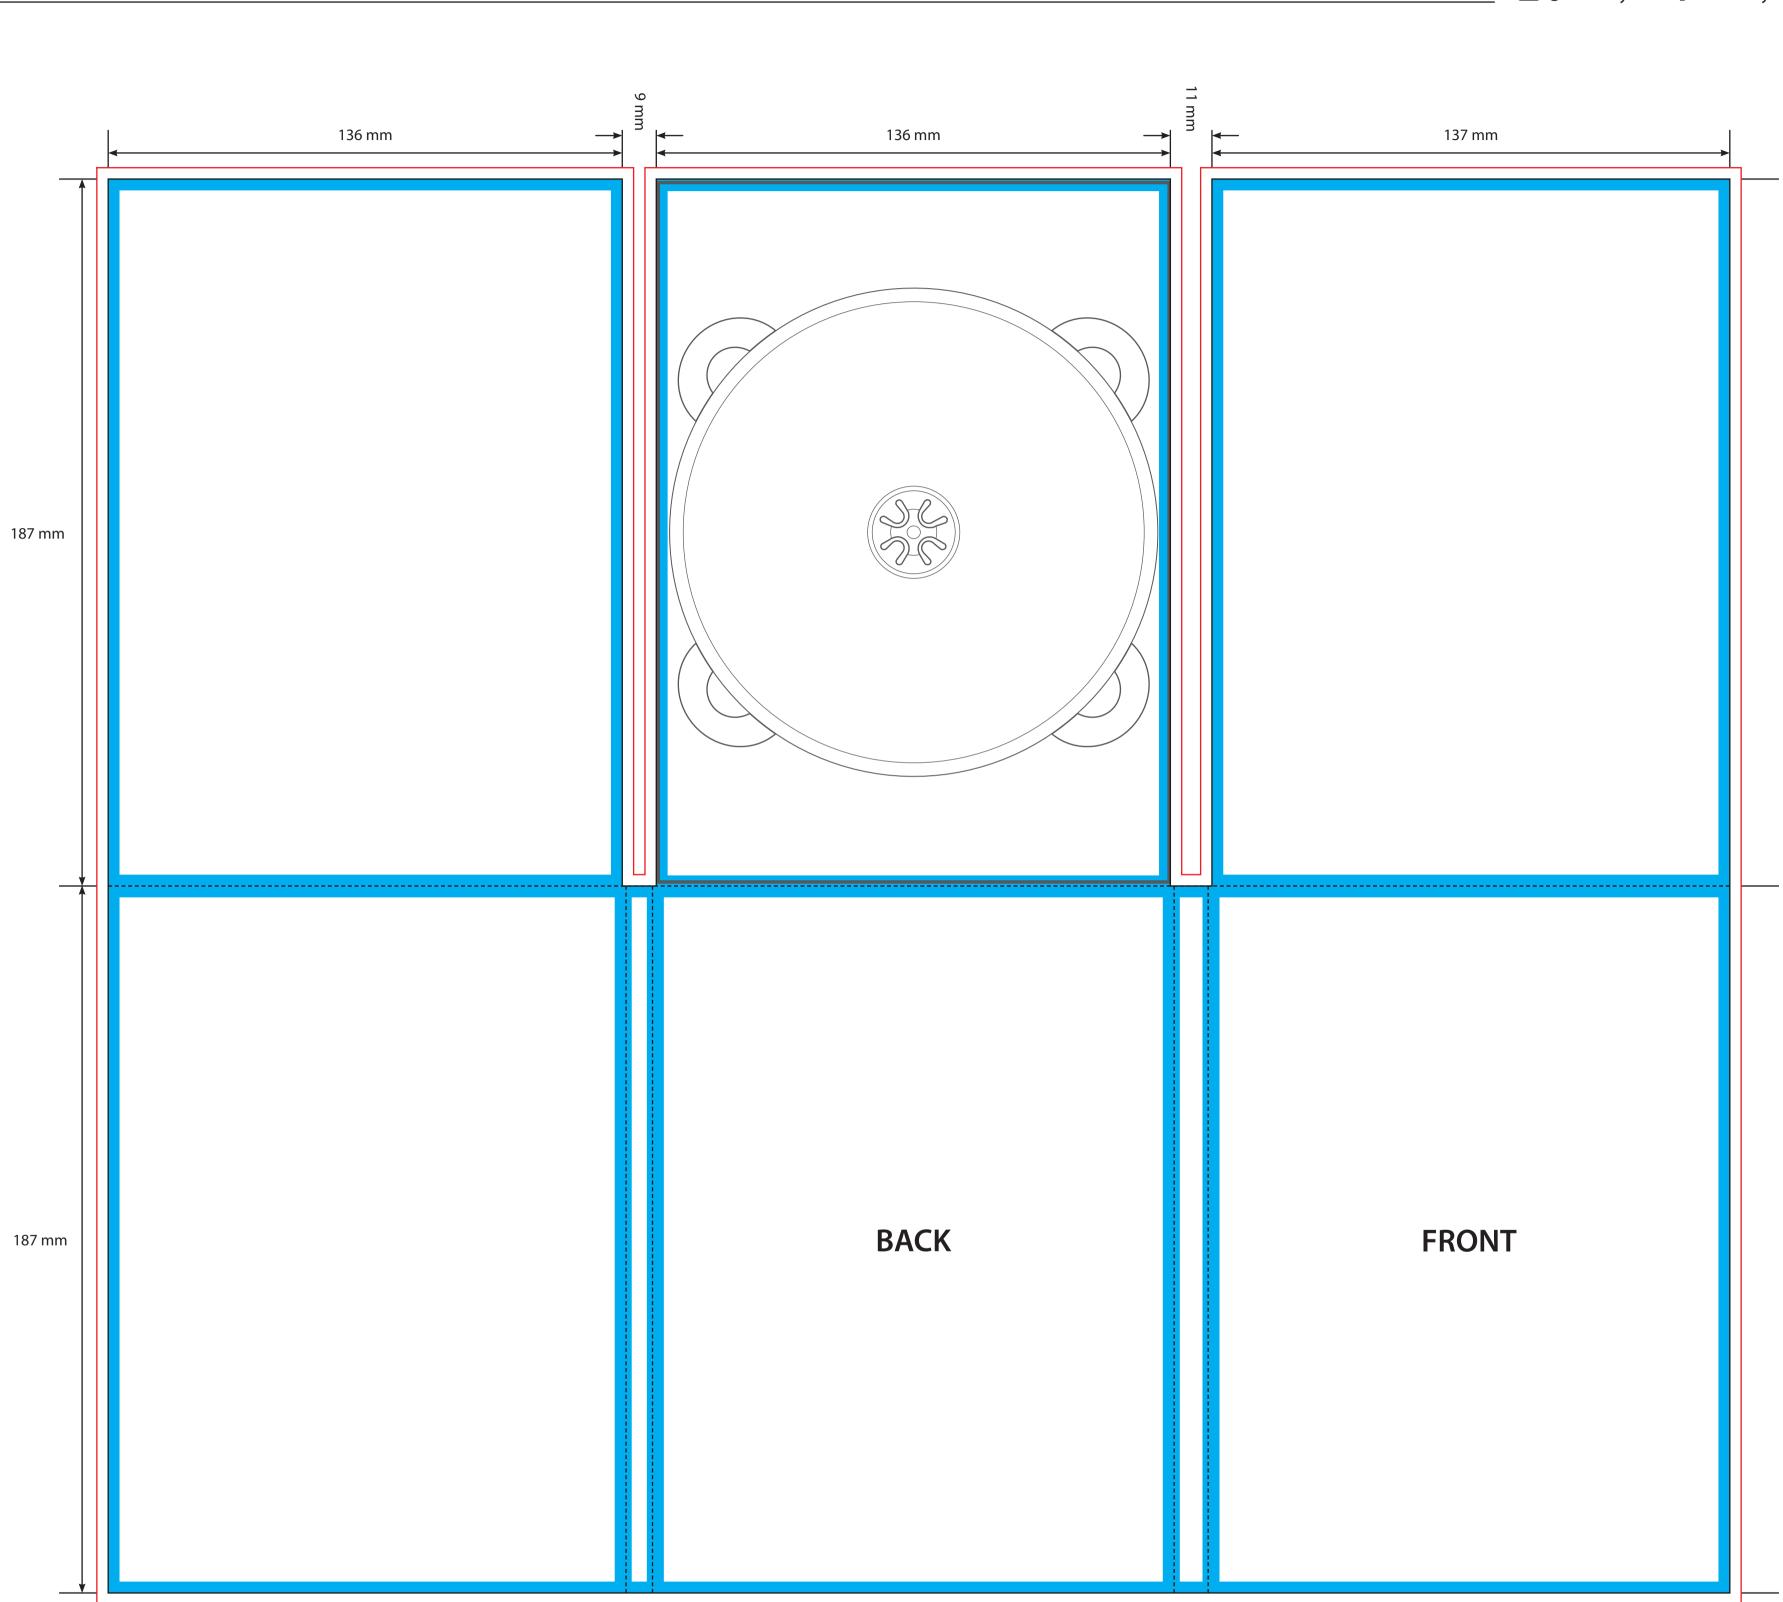

138 mm

**KEY** Trim Line Fold Line  ${\tt 3mm \ Safety \ Area-\it Important\ text\ and\ logos\ should\ not\ be\ in\ this\ area.}$ 3mm Required Bleed Area - Background should extend to this line.

AVAILABLE CARD STOCKS \*