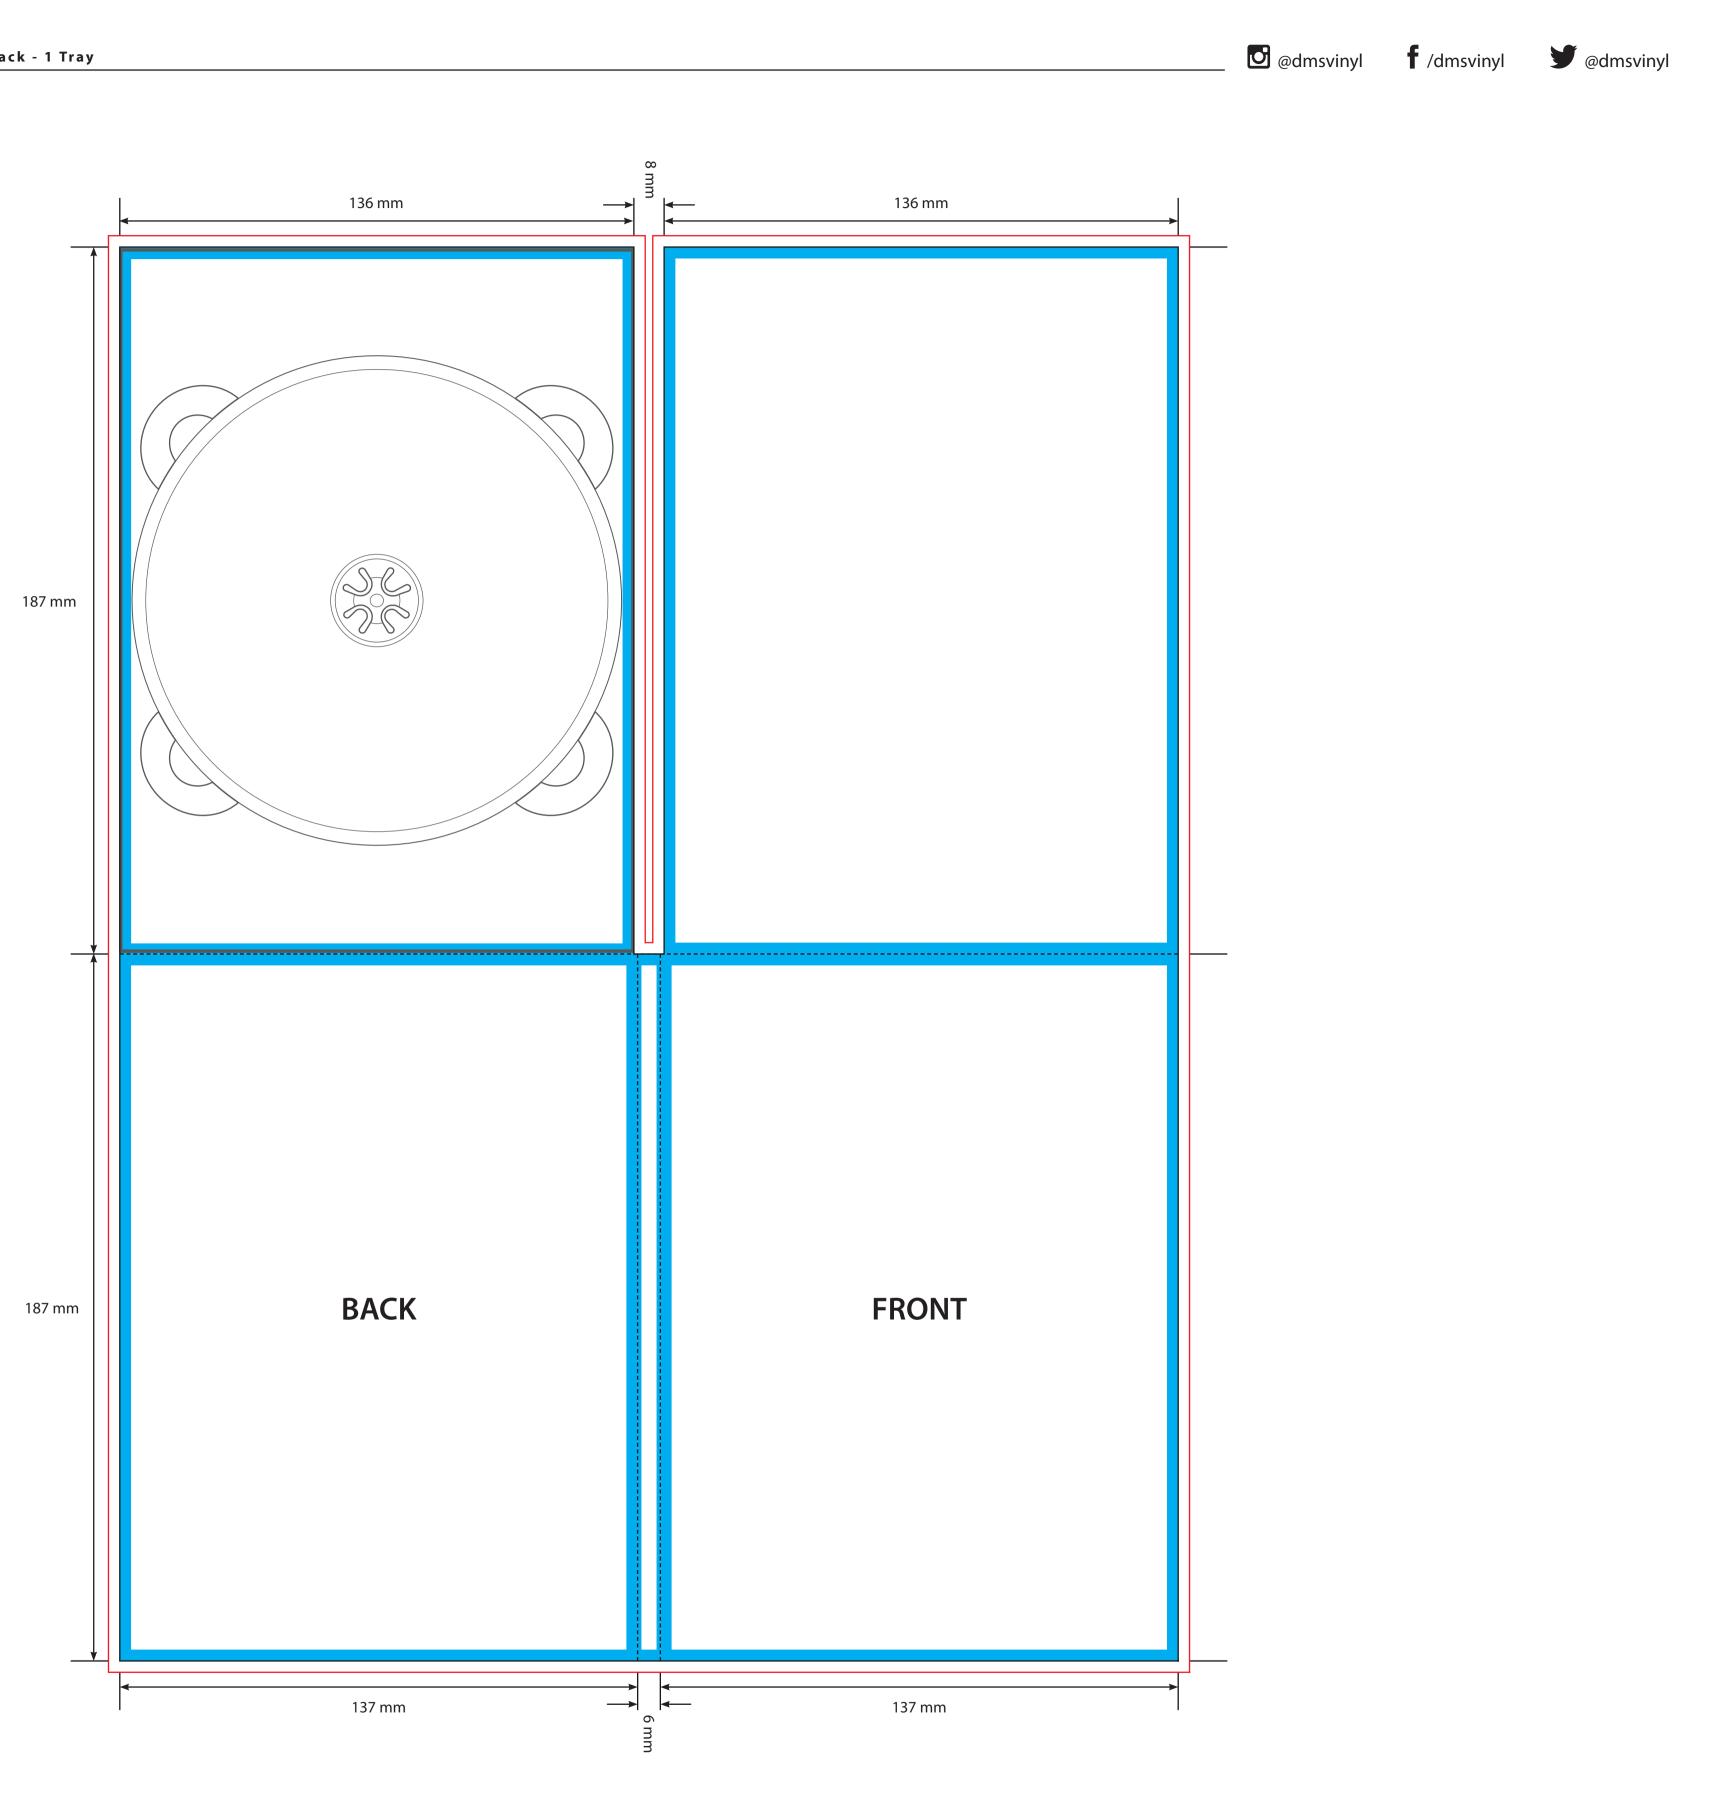

\_\_\_\_

-----

Trim Line Fold Line 3mm Safety Area - *Important text and logos should not be in this area*. 3mm Required Bleed Area - *Background should extend to this line*.

Please click <u>here</u> for useful information on how best to set up and supply your artwork. For any further questions please email our design team <u>here.</u> AVAILABLE CARD STOCKS \* 270gsm White/White > Standard **CARD FINISHES AVAILABLE** Gloss Machine Varnish > *Standard* Matt Machine Varnish Reverse Board (Uncoated) Gloss Lamination Matt Lamination